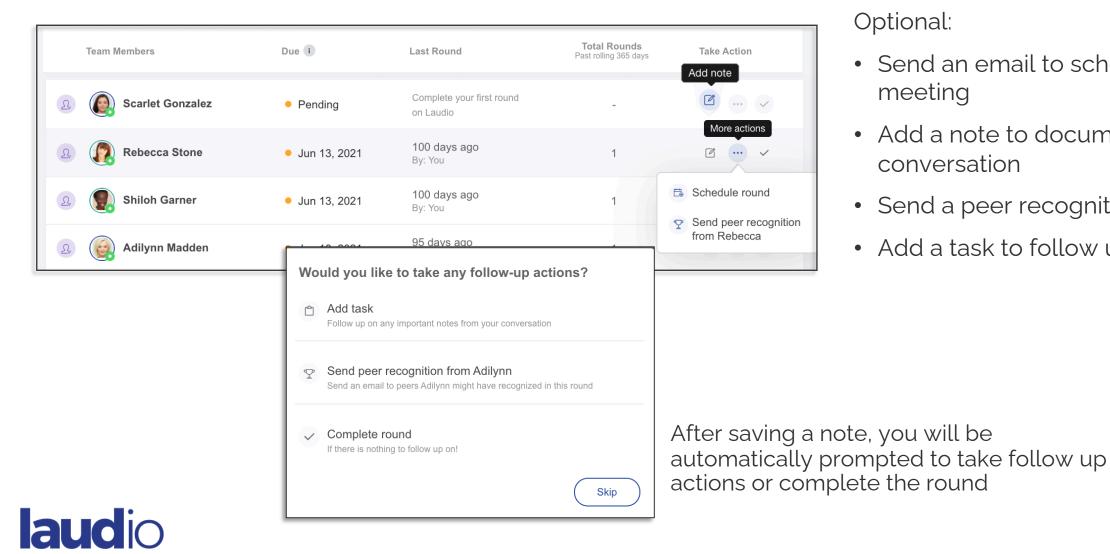

## **Other Rounding actions**

Optional:

- Send an email to schedule a meeting
- Add a note to document the conversation
- Send a peer recognition
- Add a task to follow up on